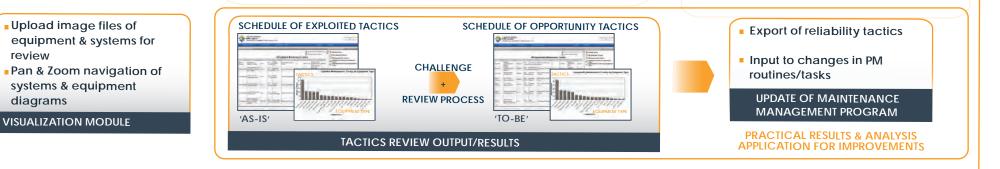

#### PERFORMANCE OF TACTICS KNOWLEDGE CAPTURE

| (TO-BE' TACTICS & CHALLENGE          |
|--------------------------------------|
| Challenge process to broaden tactics |
| applied or removed                   |
| Changes to tactic type               |
| Modified PM frequency                |

#### **OPPORTUNITY MAINTENANCE & RELIABILITY TACTICS**