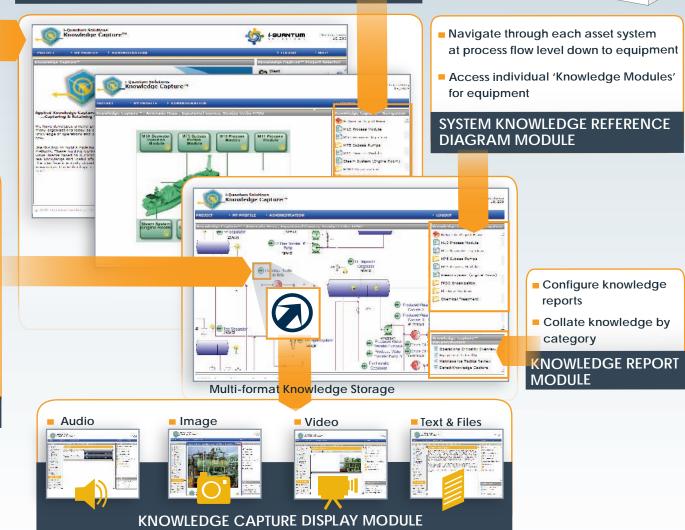

# Xnowledge Capture™

**System Modules** 

#### 1610 Woodstead Court, Suite 320 The Woodlands, TX, 77380, USA

Office: +1 713.339.9070 Fax: +1 832.553.8067

- Customized entry portal to describe the asset or business unit
- Build navigation to plant areas or process systems
- Configure knowledge management hierarchy to fit how operating personnel view/visualize assets
- Upload of knowledge visualization reference diagrams/images

# KNOWLEDGE CAPTURE ASSET CONFIGURATION MODULE

- Configurable & customized knowledge module to suit environment & context
- Operations knowledge capture
- Operational risk
- Defect knowledge capture
- Spares knowledge capture
- Equipment image gallery
- Walkaround & work practice video library
- Audio Interview library
- Reference document upload & store

# **KNOWLEDGE MODULE**

- Develop the asset area/system and equipment structure
- Develop the asset organization & positions structure

## ASSET HIERARCHY BUILD MODULE