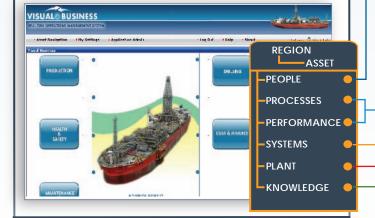

i-QUANTUM S O L U T I O N S

ON-LINE OPERATIONS MANAGEMENT SYSTEM

Visual Business<sup>™</sup> is an operations management system portal that enables functional groups within an organization the use of a structured framework to manage different information requirements and software applications relevant to their respective area and within the categories of operations management below.

#### **Principles of Operations Management**

- People & Organization
- Systems & Technology
- Work Processes & Performance
- Plant & Equipment
- Knowledge Management

**KNOWLEDGE CAPTURE** 

**ASSET MANAGEMENT SYSTEM PORTAL**