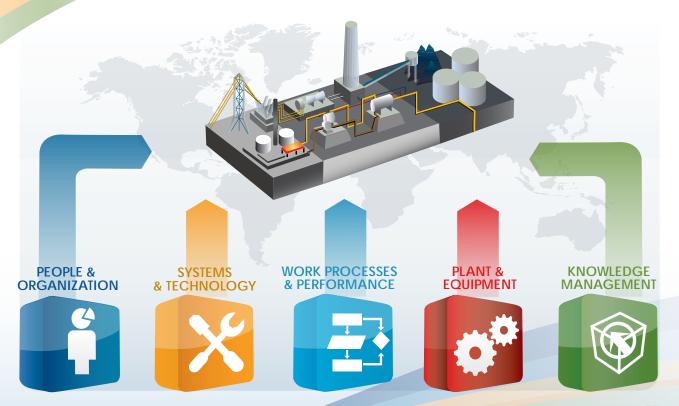

#### **Principles of Operations Management**

- People & Organization
- Systems & Technology
- Work Processes & Performance
- Plant & Equipment
- Knowledge Management